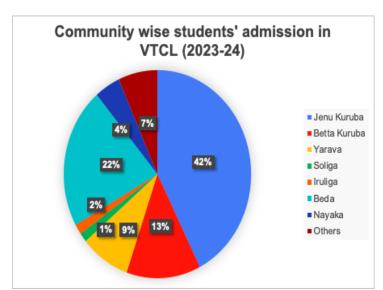

|

There are 4 major forest-based tribal communities in the H D Kote taluk – Jenu Kuruba, Kadu Kuruba, Yarava, Soliga. These communities, originally dwelling in the forest, were relocated to 127 haadis along the fringes of the forest. They have limited access to primary health, elementary education and other facilities. The Jenu Kuruba community forms the majority of the forest-based tribal groups in the taluk and are among the most primitive tribal groups in the country. Most of them are employed as agricultural labor and migrate during the harvest seasons to the neighboring districts. Much of this community continues to live in poor socio-economic conditions.

Every year, students from about 60 tribal haadis join VTCL and a majority of them are from the Jenu Kuruba community.



| No. of Forest-based Tribal Villages represented by |    |  |
|----------------------------------------------------|----|--|
| students in VTCL                                   |    |  |
| 2014 - 2015                                        | 48 |  |
| 2015 - 2016                                        | 50 |  |
| 2016 - 2017                                        | 57 |  |
| 2017 - 2018                                        | 58 |  |
| 2018 - 2019                                        | 56 |  |
| 2019 - 2020                                        | 61 |  |
| 2020 - 2021                                        | 48 |  |
| 2021 - 2022                                        | 52 |  |
| 2022 - 2023                                        | 48 |  |

Over the last 4 years, the increase in th