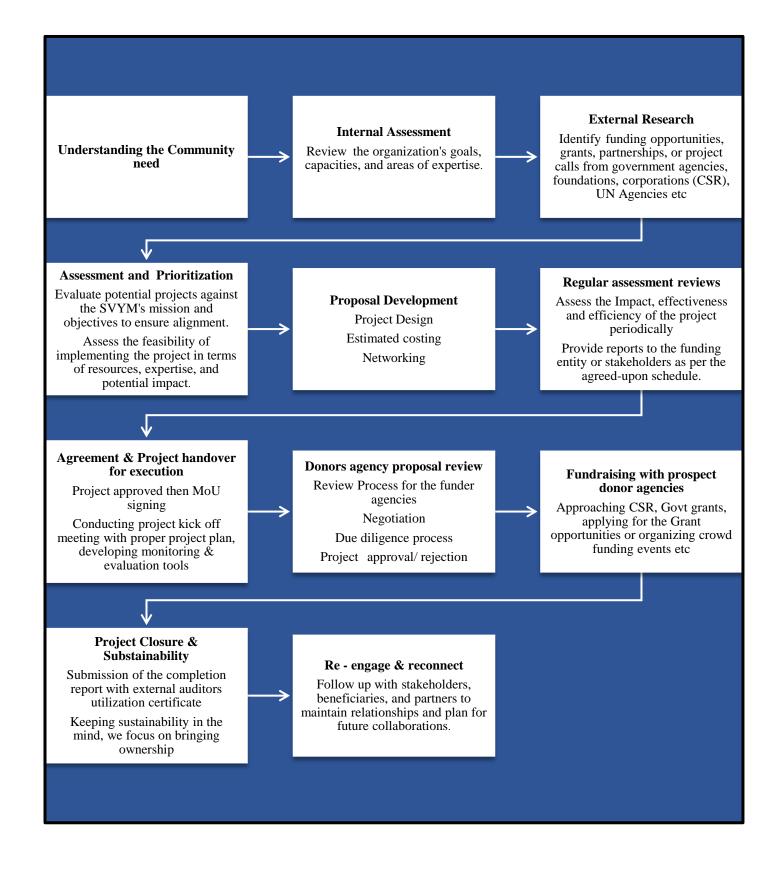

the vulnerable community by making it accessible, affordable and impacting on the overall well-being of the community. Our Socio-Economic Empowerment program focuses on Integrated Tribal development addressing the social issues by formation of SHGs, facilitating social entitlements, augmenting infrastructure, providing skill training for youth, Women & Men and helping them to become self-reliant. The training and research sectors at different phases of engagement with stakeholders from sectors of Government, corporates, NGOs, youth and the general public are focused by developing human & Social capital to ensure provisioning to partnering for the common goal of nations development.

### **OUR CORE VALUES**



#### **OUR REACH IN KARNATAKA**



## **OUR INSTITUTIONS IN MYSURU DISTRICT**













HEALTH











#### Vivekananda Memorial Hospital (VMH)

The Vivekananda Memorial Hospital (VMH) is established in 1998, stands as a vital rural healthcare initiative in Karnataka, serving a population of 300,000 and witnessing over 50,000 patients annually from Saragur and H D Kote taluks. As a 100-bed multispecialty hospital with 24/7 emergency care, VMH functions as a referral center for rural and tribal communities, complemented by community health services and acting as a field lab for research projects. Through collaborations with entities like DBT Govt of India, CIHR Canada, SA MRC, and NSFC China, VMH engages in the EINSTEIN research project, aiming to mitigate the long-term risk of Non-Communicable Diseases through interventions spanning pre-conception to early childh