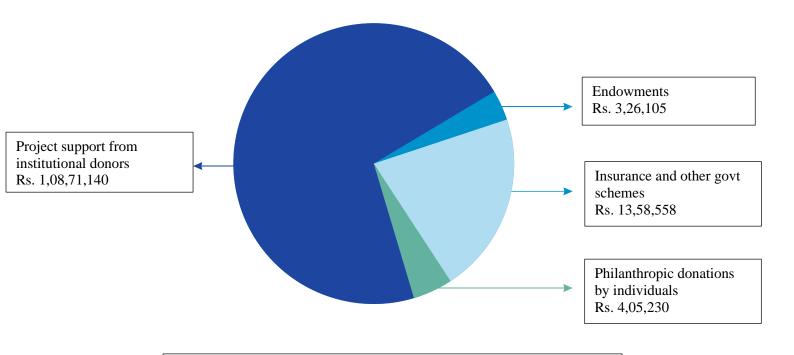

and NSFC China, VMH engages in the EINSTEIN research project, aiming to mitigate the long-term risk of Non-Communicable Diseases through interventions spanning pre-conception to early childhood. Additionally, VMH plays a pivotal role in medical education by providing MBBS and BAMS internships, along with medical and Ayurveda post-graduation opportunities, fostering community exposure for students from various colleges and universities. Furthermore, as a sub-recipient for SAATHI, SVYM, in collaboration with the Ministry of Tribal Affairs (Govt of India), actively contributes to the Elimination of Mother to Child Transmission of HIV & Syphilis through a Public Private Partnership, while concurrently building human and social capital through healthcare, education, and skilling initiatives.



DONATION RECEIVED



297

Admissions for intensive monitoring & care.

0.4% in-hospital death rate



344

Deliveries.
0 Maternal deaths.
343 Live births
23% Cesarean section rate



591

Surgeries conducted. 1.18% Surgical site infection rate



599

Cataract surgeries performed.
97% Good outcome



110/

Minor surgeries & dental procedures performed



108

Endoscopy & Colonoscopy services performed



2 54

Ayurvedic procedures



2.32

Physiotherapy sessions conducted

## • Academics, Training and Research

To build contextually relevant Human and Social Capital by providing recognised health care courses based on the heathcare needs of the community.

#### a) Training -

- The SVYM has provided training to 22 rural students pursuing General Duty assistant course at Vivekananda Memor