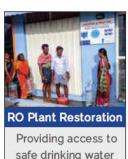

livelihoods of its residents.
- The project aligns with Mission Amrit Sarovar launched by the Govt. towards developing and rejuvenating 75 water bodies in each district of the country as a part of celebration of Azadi ka Amrit Mahotsav.

## Model WASH Health Care Facilities and Anganwadi Centers for rural & tribal communities

Collabrating with UNICEF, SVYM engaged a population of 7,35,000 in 370 tribals hamlets & 300 villages from Kodagu, Mysuru & Chamarajanagar districts of Karnataka. The project also engaged 7,500 individual in frontline roles like ASHA, ANMs and health workers in 108 health care facilities.174 Anganwadis were covered under the projects across three districts.

## Various WASH Business Models Initiated







one-stop-shop for all WASH related things 10 women involved



safe drinking water by fixing the defunct RO Unit 10 women involved



- Fulfilling our goal of promoting health & well-being, preventing disease and restoring health through equitable & cost-effective health and wellness services to rural and tribal populations in Saragur, H D Kote and neighboring areas.
- 'Our rural hospital has an average annual footfall of 45,000 individuals. Throughout the COVID-19 pandemic, the hospital's Rural COVID Care Facility served 200+ mild to moderate COVID Positive Cases with accessible care, reducing the burden on urban health facilities already under stress. The organisation served several more through Home based COVID Care services in multiple locations.
- With 65% of health care cost contributed by the community and only 35% contributed by SVYM towards