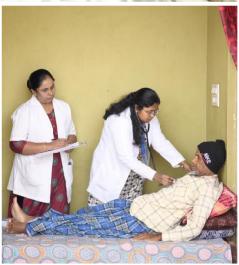

#### • Health Sector -

- a. Institution established Vivekananda Memorial Hospital.
- b. <u>Project Undertaken</u> –

Reproductive, Maternal, Newborn, Child and Adolescent Health, Infertility Care Project, Rehabilitation care for the specially abled, Palliative Care, HIV Care & Control program, Prerepana Urban Health Project, National Tuberculosis Elimination Program and many more.