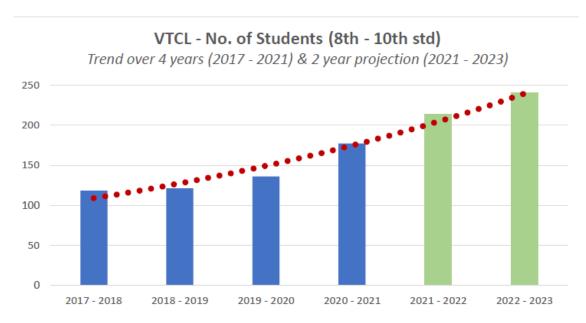

tudents in VTCL                                   |    |  |
| 2014 - 2015                                        | 48 |  |
| 2015 - 2016                                        | 50 |  |
| 2016 - 2017                                        | 57 |  |
| 2017 - 2018                                        | 58 |  |
| 2018 - 2019                                        | 56 |  |
| 2019 - 2020                                        | 61 |  |
| 2020 - 2021                                        | 48 |  |
| 2021 - 2022                                        | 52 |  |
| 2022 - 2023                                        | 48 |  |

Over the last 4 years, the increase in the number of admissions has been very sharp in the High School section and is projected to cross 240 students in the next 2 years.



The Government had started 10 Ashramshalas in the H D Kote taluk to provide access to elementary education for the tribal communities. Over 1000 students from across the taluk study in these residential schools. However, these schools are run only till 7th std. SVYM has been working with these schools to develop contextually relevant learning materials and develop the teachers' capacities. Most students going to the Ashramshalas from B Matakere, N Begur and D B Kuppe Gram Panchayaths seek admission in 8th std in VTCL as there are no other Govt. residential schools nearby. The school (VTCL) has 80 students (2 sections) studying in 8th std and already reached the maximum limit. However, the infrastructure today is insufficient to support these students and also the projected increase in th