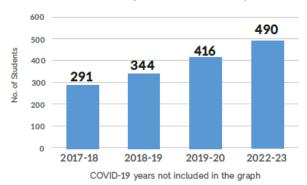

has 45% girls and a majority of the students belong to the Scheduled Tribes esp. the Indigenous Tribal groups Jenu Kuruba, Kadu Kuruba, Yarava and Soliga. Jenu Kuruba Tribe have been given the status of Particularly Vulnerable Tribal Group (PVTG) by the Govt. of India.

## Community-wise representation of students at VTCL

(All tribes listed under Scheduled Tribes of India)



#### **Program Activities:**

#### 1. Prathibhanveshane – Discovering rural talent in sports and arts

• The first ever Prathibhanveshane was hosted at VTCL with unique objective of indentifying talented rural and tribal students from other rural schools in Karnataka and giving their talent a boost by nurturing it at our tribal school.



#### **Project Outcome:**

# Student Strength at VTCL Community-wise Break-up



## **Impact Score Card**

Tribal education program is designed with the purpose of providing equitable education for all which demonstrates Social Equity in itself. This program address the challenges of accessibility, Catering contextually relevant and culturally appropriate education through the teaching methodologies (Residential education facility, Open Classrooms, IBT labs [Introduction to Basic Technology], Exposure visits to Corporate companies, Science Museums, Industries etc). The school shall be modelled based on the recommendations of the (NEP) National Education Policy 2020. Such a school shall be the springboard for the aspirations of the tribal and rural communities. Equal importance for sports & performing arts for tribal children are contributing towards education system