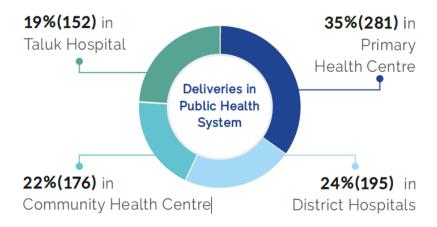

#### • Health Sector -

- a. Institution established Vivekananda Memorial Hospital.
- b. <u>Project Undertaken</u> –

Reproductive, Maternal, Newborn, Child and Adolescent Health, Infertility Care Project, Rehabilitation care for the specially abled, Palliative Care, HIV Care & Control program, Prerepana Urban Health Project, National Tuberculosis Elimination Program and many more.