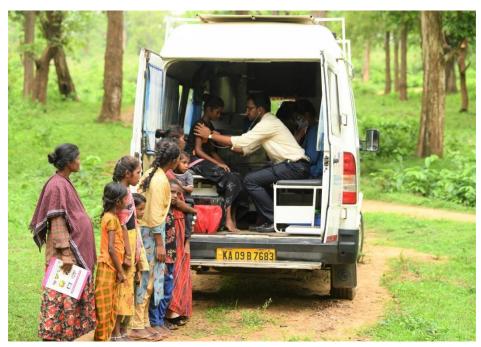

#### • Health Sector -

- a. Institution established Vivekananda Memorial Hospital.
- b. <u>Project Undertaken</u> –

Reproductive, Maternal, Newborn, Child and Adolescent Health, Infertility Care Project, Rehabilitation care for the specially abled, Palliative Care, HIV Care & Control program, Prerepana Urban Health Project, National Tuberculosis Elimination Program and many more.