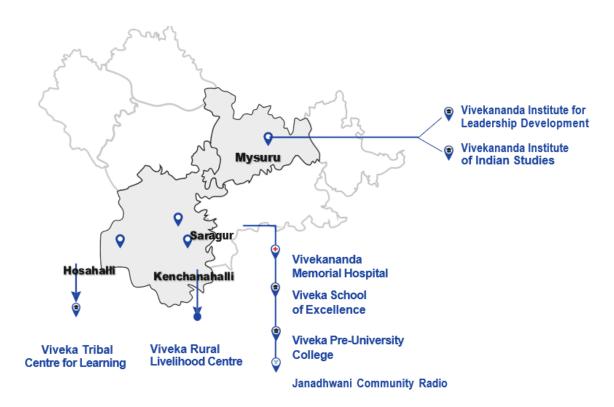

#### • Health Sector -

- a. Institution established Vivekananda Memorial Hospital.
- b. <u>Project Undertaken</u> –

Reproductive, Maternal, Newborn, Child and Adolescent Health, Infertility Care Project, Rehabilitation care for the specially abled, Palliative Care, HIV Care & Control program, Prerepana Urban Health Project, National Tuberculosis Elimination Program and many more.

#### Education Sector –

c. <u>Institution established</u> –

Viveka Tribal Centre for Learning, Viveka School of Excellence, Viveka Pre-University College, Vivekananda Teacher Training and Research Centre

d. <u>Project Undertaken –</u>

Viveka Tribal Centre for Learning, Viveka School of Excellence, Viveka Pre-University College, Vivekananda Teacher Training and Research Centre

#### • Socio Economic Empowerment Sector –

- e. Institution established Viveka Rural Livelihood Centre,
- f. <u>Project Undertaken Tribal Development Activities</u>, Janadhwani Community Radio Station and many more.

#### Training & Research Sector –

g. <u>Institution established – </u>

Vivekananda Institute of Indian Studies & Vivekananda Institute for Leadership Development,

h. <u>Project Undertaken – </u>

Need assessment, project management & Project evaluation, research projects etc are undertaken here

For further details please see chapter titled "Our Organisation and Its Operation" beginning on page 42 of this Final Fund Raising Document.