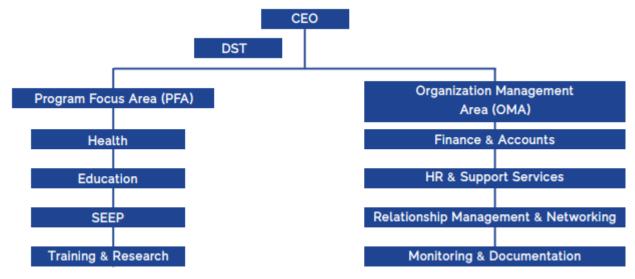

Mitigation Plan: We have implemented and adopted a structured approach to enhance organizational capacity and streamline processes to effectively manage our various operations. For convenience and efficiency of the management, the Organization activities are divided into Organization Management Area (OMA) which reflect the internal functions like Finance and Accounts, HR, Support Service, Relationship Management, Monitoring and Documentation function on one side and Program Focus Area (PFA) namely Health, Education, Socio Economic Empowerment Program and Training & Research which reflect the external functions of the Organization.