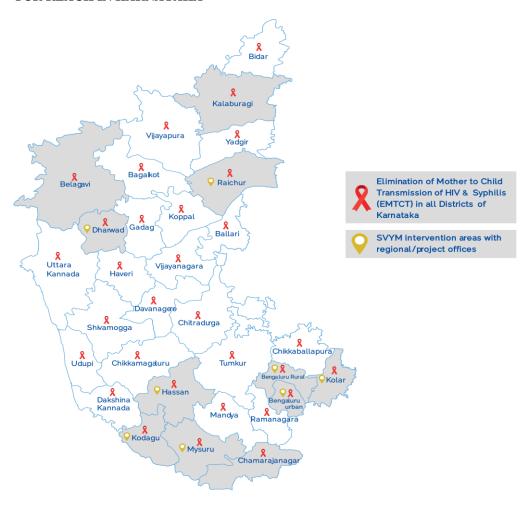

healthcare initiatives are designed to cater to the vulnerable community by making it accessible, affordable and impacting on the overall well-being of the community. Our Socio-Economic Empowerment program focuses on Integrated Tribal development addressing the social issues by formation of SHGs, facilitating social entitlements, augmenting infrastructure, providing skill training for youth, Women & Men and helping them to become self-reliant. The training and research sectors at different phases of engagement with stakeholders from sectors of Government, corporates, NGOs, youth and the general public are focused by developing human & Social capital to ensure provisioning to partnering for the common goal of nations development.

### **OUR CORE VALUES**



#### **OUR REACH IN KARNATAKA**



## **OUR INSTITUTIONS IN MYSURU DISTRICT**













HEALTH











#### Vivekananda Memorial Hospital (VMH)

The Vivekananda Memorial Hospital (VMH) is established in 1998, stands as a vital rural healthcare initiative in Karnataka, serving a population of 300,000 and witnessing over 50,000 patients annually from Saragur and H D Kote taluks. As a 100-bed multispecialty hospital with 24/7 emergency care, VMH functions as a referral center for rural and tribal communities, complemented by community health services and acting as a field lab for research projects. Through collaborations with entities like DBT Govt of India, CIHR Canada, SA MRC, and NSFC China, VMH engages in the EINSTEIN research project, aiming to mitigate the long-term risk of Non-Communicable Diseases through inter