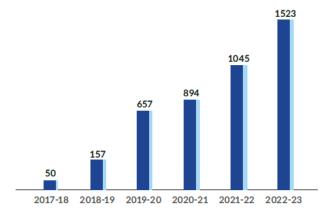

1. Implementation of the VDVK (Vana Dhana Vikasa Kendra)

A first directly funded project from a central government scheme for women empowerment.

#### 2. Training of tribal women through Van Dhan Vikas Kendra

Prakruthi Girijana Mahila Okkuta with 25 SHGs with 12 members each, a total of 300 SHG members enrolled
with the Van Dhan Vikaas Yojna, Ministry of Tribal Affairs initiative targeting livelihood generation for tribal
gatherers and transforming them into entrepreneurs.

## 3. Expansion of VRLC

- Expanded northwards with a focus on the Kalyan Karnataka region in Raichur & Dharwad
- SVYM further augmented its social empowerment activities for the tribals in the Kodagu district and created 5

#### **Project Outcome:**

## Growth in number of trainings provided over the years at VRCL



# Details of trainings in 2022-23 1523 Individuals trained in 2022-23

## 100%

1523 individual completed the training and were awarded the certified

## 77%

1173 received placement and have started earning

## 2.95%

45 have taken up higher education

## 20.03%

305 were not placed

#### Janadhwani - Community Radio Station

**Program details**: Janadhwani CRS a unit of the Swami Vivekananda Youth Movement, launched on February 24, 2012, has a reach of 2.7 lakh people in 256 villages, comprising 39 Gram Panchayats in the HD Kote and Sarguru Taluks, spanning a radius of 35 kilometres. Janadhwani Community broadcasts for 14 hours each day (6:30 am to 8:30 pm) and more than 40 programmes per week, with a focus on health, education, women empowerment, and a phone-in programme with governme