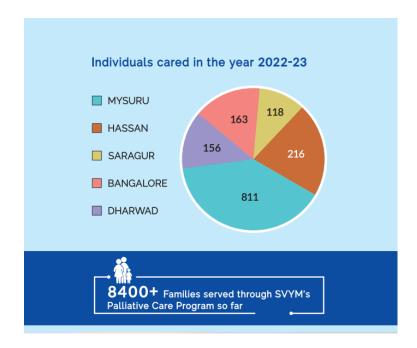

Physician and specially trained Palliative Care nurses, counsellor and health workers attached to SVYM's Palliative Care Program.

In Mysuru, Hassan and Dharwad, SVYM has entered into a partnership model with eminent institutions like MMCRI, HIMS and DIMANS respectively, to provide accessible palliative care with a goal to reach the unreached individuals from socio-economically humble background.

**Goal :** To create Centres of Excellence, demonstrating collaborative patient centric integrated models of palliative care impacting program design, implementation, training, medical & nursing education, research & policy in the state.

**Target Segment -** Palliative care program serves the population of urban, semi-urban and rural areas of HD Kote, Saragur, Mysuru and Hassan and Bengaluru.



#### Program Activities -

#### 1. Ensuring quality health care services at home –

- Over 1029 individuals availed home based palliative care in multiple locations.
- 8979 Home visits were conducted across various locations and 436 patients were provided with end-of-life care and their families with bereavement counselling.

#### 2. Distribution of Aids and Appliances

• 237 Medical aids & appliances were distributed to 204 deserving individuals in various locations.

#### 3. Awareness about equitable and accessible Palliative Care

45 awareness sessions on Palliative Care were conducted in the community, medical & paramedical colleges & primary health care centres and 914 individuals were sensitised about the need of palliative care in our community

#### 4. Key Collaborations

- Signe