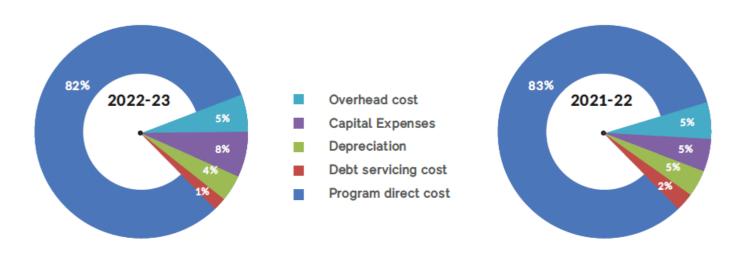

tions in F.Y. 22-23, the same has been shown in Income and Expenditure Account.

## **B.** Income from Earmarked Funds:

We have received a total of ₹ 32,18,16,961 as earmarked funds in F.Y. 22-23, out of which ₹3,79,62,547 for capital expenditure and the remaining has been shown in Income and Expenditure Account.

#### C. Other Incomes:

Our Income other than contributions mainly comprises of Income from activities such as community contribution and support service. Other than this, it also comprises of Interest Income.

## D. Expenditure:

Our Expenditure for the latest fiscal year comprises of expenditure on overheads, capital expenses, debt servicing costs, program direct cost and expenditure on depreciation. The bifurcation of the said expenditure has been shown in the figure below.



## An analysis of reasons for the changes in significant items of income and expenditure is given hereunder:

- Unusual or infrequent events or transactions
   To our knowledge there have been no unusual or infrequent events or transactions that have taken place during the last three years other than shut down of our operations due to COVID-19.
- 2. Significant economic changes that materially affected or are likely to affect outcomes of our continuing operations.
  Our operations have been subject, and we expect it to continue to be subject to significant economic changes arising from the uncertainties described in the section entitled "Risk Factors" beginning on page 14 of this Final Fund Raising Document. To our knowledge, except as we have described in this Final Fund Raising Documen