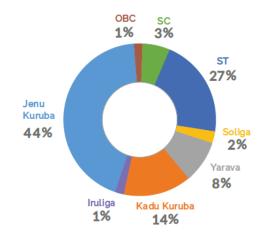

ding the human capital of the students through overall development of physical, intellectual, emotional and spiritual aspects. The students come from about 60 tribal villages (haadis) of H D Kote and neighbouring taluks. VTCL is a state-board school and also the only high school of the gram panchayath of N Begur. This school is fully residential from grade 6 to grade 10 (over 315 students).



**Target Segment:** VTCL has 45% girls and a majority of the students belong to the Scheduled Tribes esp. the Indigenous Tribal groups Jenu Kuruba, Kadu Kuruba, Yarava and Soliga. Jenu Kuruba Tribe have been given the status of Particularly Vulnerable Tribal Group (PVTG) by the Govt. of India.

## Community-wise representation of students at VTCL

(All tribes listed under Scheduled Tribes of India)



#### **Program Activities:**

#### 1. Prathibhanveshane – Discovering rural talent in sports and arts

• The first ever Prathibhanveshane was hosted at VTCL with unique objective of indentifying talented rural and tribal students from other rural schools in Karnataka and giving their talent a boost by nurturing it at our tribal school.



#### **Project Outcome:**

# Student Strength at VTCL Community-wise Break-up



## **Impact Score Card**

Tribal education program is designed with the purpose of providing equitable education for all which demonstrates Social Equity in itself. This program address the challenges of accessibility, Catering contextually relevant and culturally appropriate education through the teaching methodologies (Residential education facility, Open Classrooms, IBT