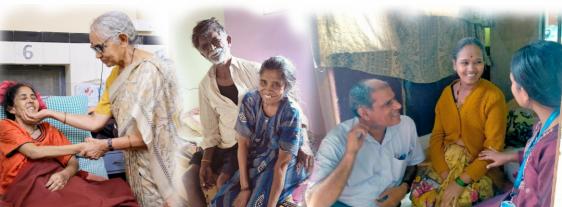

### Swami Vivekananda Youth Movement

Swaraanubhuthi - A musical movement for Palliative Care

There may be an end to cure, but there's no end to care. Swaraanubhuthi, SVYM's Annual Musical Event raises funds needed to serve families battling serious life limiting diseases and disorders. Funds raised help in extending free of cost Palliative Care to deserving families.

A musical concert in support of families affected by chronic diseases & disorders like Cancer, HIV, Paralysis, Cerebral Palsy etc.

Great music for a great cause -

Raise awareness about Palliative Care as everyone's right

Sustainable & community driven Palliative Care

Make Palliative Care free & accessible by reaching more and more

10,000+ Families
have been served
through SVYM's
Palliative Care
Program in 6 locations
in Karnataka