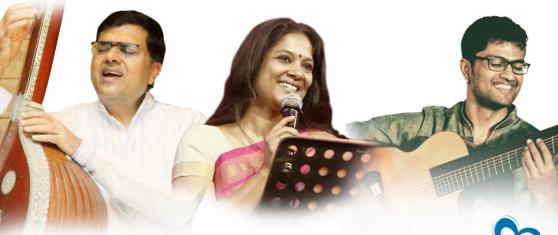

# Artists joining the cause

T V Ramprasadh

M D Pallavi

Vishnu R

Manjunath N S

**Bruthuva Caleb** 

Muthu Kumar

Shadrach Solomon

India Re-Imagined

Swadesh Symphony brings a unique musical saga, a fusion of Indian and Western sounds, curated by the eminent duo - singer T V Ramprasadh & instrumentalist Vishnu R featuring M D Pallavi (Vocals) and an ensemble of internationally acclaimed musicians.